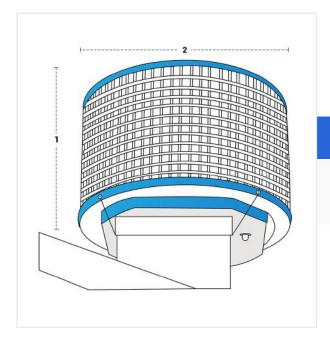

## **Measurement (Inches)**

1. Height

2. Diameter

### 1. Height:

Height of the Custom Swamp Cooler Down Discharge Round

#### 2. Diameter:

Diameter of the Custom Swamp Cooler Down Discharge Round

We encourage you to upload the image of the article you need the cover for - this helps our team ensure covers are designed keeping your requirements in mind.