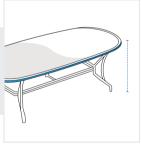

# **How to Measure Rectangle Table Covers - Design 3**

#### **Measurement Instruction**

- ✓ Give exact measurement from edge to edge.
- ✓ We add 2.5 to 5 cm leeway on the given width/depth for easy pull-in and pull-out.
- ✓ The height dimensions will remain same as provided by you.



## Measurement (cm)

1. Height

2. Width

3. Depth

4. Curvature

#### 1. Height:

Height of the Rectangle Table





#### 2. Width:

Width of the Rectangle Table

#### 3. Depth:

Depth of the Rectangle Table





### 4. Curvature Width:

Curvature width of the Rectangle Table

We encourage you to upload the image of the article you need the cover for - this helps our team ensure covers are designed keeping your requirements in mind.