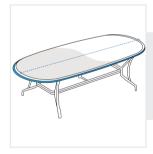

#### 2. Width:

Width of the Rectangle Table

#### 3. Depth:

Depth of the Rectangle Table