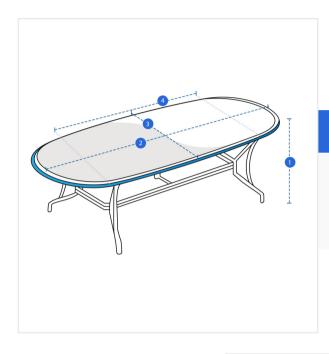

## Measurement (cm)

1. Height

2. Width

3. Depth

4. Curvature

#### 1. Height:

Height of the Rectangle Table

#### 2. Width:

Width of the Rectangle Table

#### 3. Depth:

Depth of the Rectangle Table

### 4. Curvature Width:

Curvature width of the Rectangle Table

We encourage you to upload the image of the article you need the cover for - this helps our team ensure covers are designed keeping your requirements in mind.