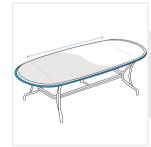

# **How to Measure Rectangle Table Covers - Design 3**

#### **Measurement Instruction**

- ✓ Give exact measurement from edge to edge.
- ✓ We add 2.5 to 5 cm leeway on the given width/depth for easy pull-in and pull-out.
- ✓ The height dimensions will remain same as provided by you.

## Measurement (cm)

1. Height

2. Width

3. Depth

4. Curvature

#### 1. Height:

Height of the Rectangle Table

#### 2. Width:

Width of the Rectangle Table

#### 3. Depth:

Depth of the Rectangle Table

### 4. Curvature Width:

Curvature width of the Rectangle Table

We encourage you to upload the image of the article you need the cover for - this helps our team ensure covers are designed keeping your requirements in mind.