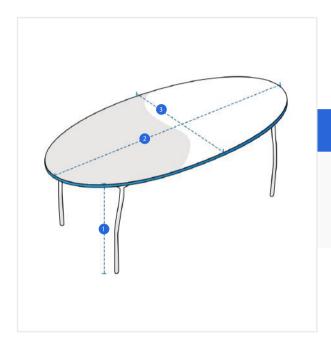

## Measurement (cm)

- 1. Height

- 2. Width

3. Depth

#### 1. Height:

Height of the Rectangle Table

#### 2. Width:

Width of the Rectangle Table

#### 3. Depth:

Depth of the Rectangle Table

We encourage you to upload the image of the article you need the cover for - this helps our team ensure covers are designed keeping your requirements in mind.