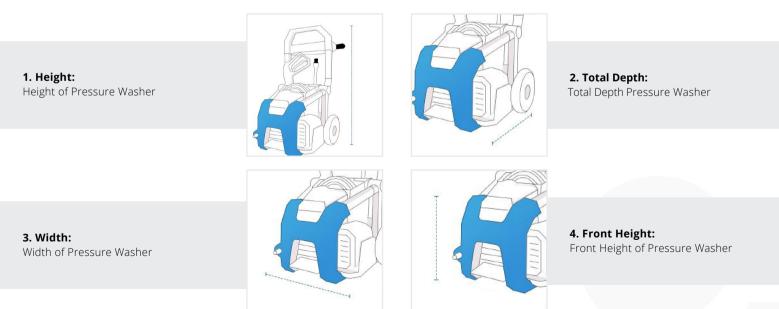

## **Measurement Instruction**

Covers & all

- ✓ Give exact measurement from edge to edge.
- The height dimensions will remain same as provided by you.
- ✓ We add 1" to 2" leeway on the given width/depth for easy pull-in and pull-out.
- ✓ All measurements will be done in inches.

| Measurement (Inches)  |  |                                   |  |
|-----------------------|--|-----------------------------------|--|
| 1. Height<br>3. Width |  | 2. Total Depth<br>4. Front Height |  |
|                       |  |                                   |  |