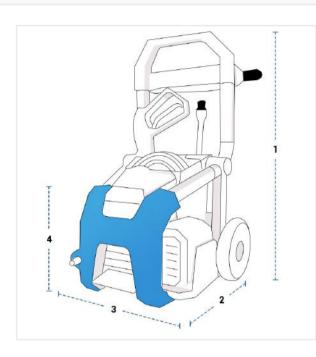

## **Measurement Instruction**

Covers & all

- ✓ Give exact measurement from edge to edge.
- The height dimensions will remain same as provided by you.
- ✓ We add 1" to 2" leeway on the given width/depth for easy pull-in and pull-out.
- ✓ All measurements will be done in inches.

| Measurement (Inches)  |  |                                   |  |
|-----------------------|--|-----------------------------------|--|
| 1. Height<br>3. Width |  | 2. Total Depth<br>4. Front Height |  |
|                       |  |                                   |  |