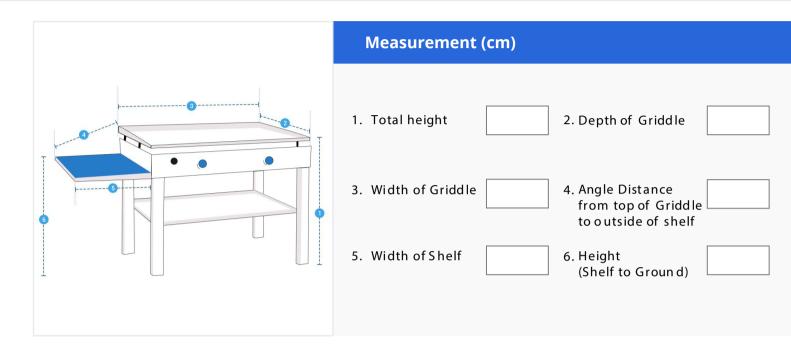

### **How to Measure Custom Griddle Covers - Design 1**

### **Measurement Instruction**

- Give exact measurement from edge to edge.
- ✓ The height dimensions will remain same as provided by you.
- ✓ We add 2.5 to 5 cm leeway on the given width/depth for easy pull-in and pull-out.
- ✓ All measurements will be done in cm.

# **1. Total height:** Total height of Griddle

# **2. Depth:** Depth of Griddle

# 4. Angle Distance from top to outside of shelf:

Angle Distance from top to outside of shelf of Griddle

**3. Width:** Width of Griddle

We encourage you to upload the image of the article you need the cover for - this helps our team ensure covers are designed keeping your requirements in mind.

#### 5. Width of Shelf:

Width of shelf of the Griddle

### 6. Height (Shelf to Shelf):

Height (Shelf to Shelf) of the Griddle