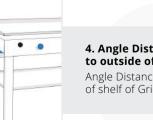

# 4. Angle Distance from top to outside of shelf:

Angle Distance from top to outside of shelf of Griddle

**3. Width:** Width of Griddle

We encourage you to upload the image of the article you need the cover for - this helps our team ensure covers are designed keeping your requirements in mind.