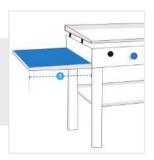

# 4. Angle Distance from top to outside of shelf:

Angle Distance from top to outside of shelf of Griddle

**3. Width:** Width of Griddle

We encourage you to upload the image of the article you need the cover for - this helps our team ensure covers are designed keeping your requirements in mind.