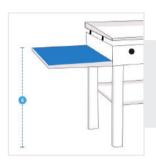

#### 5. Width of Shelf:

Width of shelf of the Griddle

### 6. Height (Shelf to Shelf):

Height (Shelf to Shelf) of the Griddle