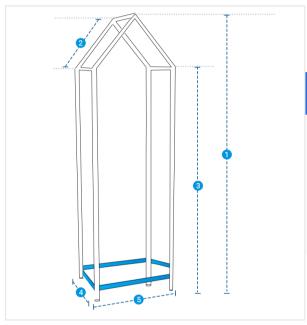

# **Measurement (cm)**

- 1. Height
- 2. Slant Heigh

- 3. Height till Edge
- 4. Depth

- 5. Width

#### 1. Height:

Height of the Custom Firewood Rack

### 2. Slant Height:

Slant Height of the Custom Firewood Rack

# 3. Height till Edge:

Height till Edge of the Custom Firewood Rack

Depth of the Custom Firewood Rack

## 5. Width:

Width of the Custom Firewood Rack

We encourage you to upload the image of the article you need the cover for - this helps our team ensure covers are designed keeping your requirements in mind.