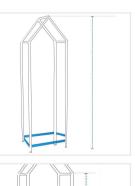

#### 1. Height:

Height of the Custom Firewood Rack

### 2. Slant Height:

Slant Height of the Custom Firewood Rack