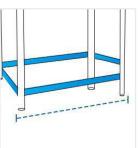

# 3. Height till Edge:

Height till Edge of the Custom Firewood Rack

Depth of the Custom Firewood Rack

## 5. Width:

Width of the Custom Firewood Rack

We encourage you to upload the image of the article you need the cover for - this helps our team ensure covers are designed keeping your requirements in mind.