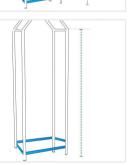

# 3. Height till Edge:

Height till Edge of the Custom Firewood Rack

Depth of the Custom Firewood Rack