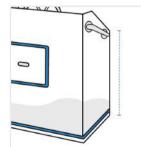

## **Measurement (cm)**

- 1. Height
- 2. Width

- 3. Bottom Depth
- 5. Top Depth

4. Front Height

### 1. Height:

Height of the Custom Boat Center Console