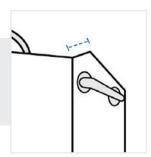

#### 4. Front Height:

Front Height of the Custom Boat Center Console

#### 5. Top Depth:

Top Depth of the Custom Boat Center Console

We encourage you to upload the image of the article you need the cover for - this helps our team ensure covers are designed keeping your requirements in mind.