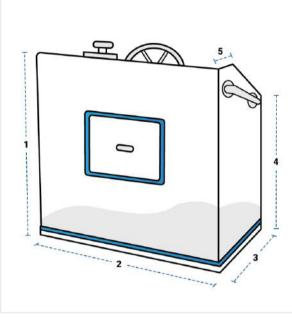

## **Measurement (cm)**

- 1. Height
- 2. Width

- 3. Bottom Depth
- 5. Top Depth

4. Front Height

### 1. Height:

Height of the Custom Boat Center Console

#### 2. Width:

Width of the Custom Boat Center Console

Bottom Depth of the Custom Boat Center Console

#### 4. Front Height:

Front Height of the Custom Boat Center Console

#### 5. Top Depth:

Top Depth of the Custom Boat Center Console

We encourage you to upload the image of the article you need the cover for - this helps our team ensure covers are designed keeping your requirements in mind.