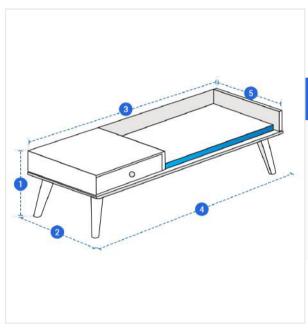

# **Measurement (Inches)**

- 1. Height
- 2. Bottom
- Depth
- 4. Bottom Width

3. Top Width

5. Top Depth

#### 1. Height:

Height of the Custom Bench

#### 2. Bottom Depth:

Bottom Depth of the Custom Bench

## 3. Top Width:

Top Width of the Custom Bench

#### 4. Bottom Width:

Bottom Width of the Custom Bench

#### 5. Top Depth:

Top Depth of the Custom Bench

We encourage you to upload the image of the article you need the cover for - this helps our team ensure covers are designed keeping your requirements in mind.