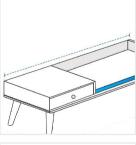

## 3. Top Width:

Top Width of the Custom Bench

#### 5. Top Depth:

Top Depth of the Custom Bench

We encourage you to upload the image of the article you need the cover for - this helps our team ensure covers are designed keeping your requirements in mind.