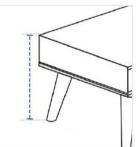

# **How to Measure Custom Bench Covers - Design 8**

## **Measurement Instruction**

- Give exact measurement from edge to edge.
- ✓ We add 1" to 2" leeway on the given width/depth for easy pull-in and pull-out.
- ✓ The height dimensions will remain same as provided by you.



# **Measurement (Inches)**

- 1. Height
- 2. Bottom
- Depth
- 4. Bottom Width

3. Top Width



5. Top Depth

#### 1. Height:

Height of the Custom Bench





#### 2. Bottom Depth:

Bottom Depth of the Custom Bench

## 3. Top Width:

Top Width of the Custom Bench





#### 4. Bottom Width:

Bottom Width of the Custom Bench

#### 5. Top Depth:

Top Depth of the Custom Bench



We encourage you to upload the image of the article you need the cover for - this helps our team ensure covers are designed keeping your requirements in mind.