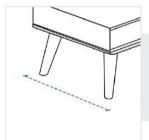

# **How to Measure Custom Bench Covers - Design 8**

## **Measurement Instruction**

- Give exact measurement from edge to edge.
- ✓ We add 1" to 2" leeway on the given width/depth for easy pull-in and pull-out.
- ✓ The height dimensions will remain same as provided by you.



# **Measurement (Inches)**

- 1. Height
- 2. Bottom
- Depth
- 4. Bottom Width

3. Top Width



5. Top Depth

#### 1. Height:

Height of the Custom Bench





#### 2. Bottom Depth:

Bottom Depth of the Custom Bench

## 3. Top Width:

Top Width of the Custom Bench





#### 4. Bottom Width:

Bottom Width of the Custom Bench

#### 5. Top Depth:

Top Depth of the Custom Bench



We encourage you to upload the image of the article you need the cover for - this helps our team ensure covers are designed keeping your requirements in mind.