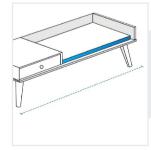

# **Measurement (Inches)**

- 1. Height
- 2. Bottom
- Depth
- 4. Bottom Width

3. Top Width

5. Top Depth

## 3. Top Width:

Top Width of the Custom Bench