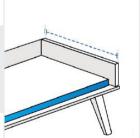

# **Measurement (Inches)**

- 1. Height
- 2. Bottom
- Depth
- 4. Bottom Width

3. Top Width

5. Top Depth

## 3. Top Width:

Top Width of the Custom Bench