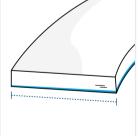

# **How to Measure Curved Indoor Cushion Cover**

### **Measurement Instruction**

- ✓ Give exact measurement from edge to edge.
- ✓ We add 0" to -1" size variance on the given width/depth for perfect fit.
- ✓ The height dimensions will remain same as provided by you.



### **Measurement (Inches)**

- 1. Front Arc Length
- 2. Back Arc Length

3. Depth

4. Thickness

- 5. Front Width
- 6. Back Width

o. Back Width

### 1. Front Arc Length:

Front Arc Length of the Curved Cushion Cover



# 2. Back Arc Length:

Back Arc Length of the Curved Cushion Cover

### 3. Depth:

Depth of the Curved Cushion Cover



#### 4. Thickness:

Thickness of the Curved Cushion Cover

### 5. Front Width:

Front Width of the Curved Cushion Cover



### 6. Back Width:

Back Width of the Curved Cushion Cover

We encourage you to upload the image of the article you need the cover for - this helps our team ensure covers are designed keeping your requirements in mind.