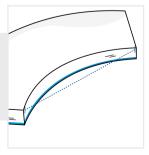

### 1. Front Arc Length:

Front Arc Length of the Curved Cushion Cover

# 2. Back Arc Length:

Back Arc Length of the Curved Cushion Cover