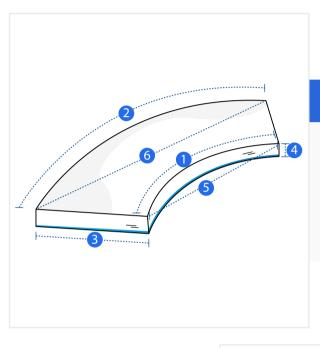

### **Measurement (Inches)**

- 1. Front Arc Length
- 2. Back Arc Length

3. Depth

4. Thickness

- 5. Front Width
- 6. Back Width

o. Back Width

### 1. Front Arc Length:

Front Arc Length of the Curved Cushion Cover

# 2. Back Arc Length:

Back Arc Length of the Curved Cushion Cover

### 3. Depth:

Depth of the Curved Cushion Cover

#### 4. Thickness:

Thickness of the Curved Cushion Cover

### 5. Front Width:

Front Width of the Curved Cushion Cover

### 6. Back Width:

Back Width of the Curved Cushion Cover

We encourage you to upload the image of the article you need the cover for - this helps our team ensure covers are designed keeping your requirements in mind.