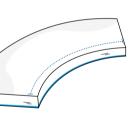

# **How to Measure Curved Indoor Cushion Cover**

### **Measurement Instruction**

- ✓ Give exact measurement from edge to edge.
- ✓ We add 0" to -1" size variance on the given width/depth for perfect fit.
- ✓ The height dimensions will remain same as provided by you.



### **Measurement (Inches)**

- 1. Front Arc Length
- 2. Back Arc Length

3. Depth

4. Thickness

- 5. Front Width
- 6. Back Width

o. Back Width

### 1. Front Arc Length:

Front Arc Length of the Curved Cushion Cover



# 2. Back Arc Length:

Back Arc Length of the Curved Cushion Cover

### 3. Depth:

Depth of the Curved Cushion Cover



#### 4. Thickness:

Thickness of the Curved Cushion Cover

### 5. Front Width:

Front Width of the Curved Cushion Cover



### 6. Back Width:

Back Width of the Curved Cushion Cover

We encourage you to upload the image of the article you need the cover for - this helps our team ensure covers are designed keeping your requirements in mind.