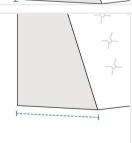

# **How to Measure Bolster Straight Back Indoor Cushion Cover**

#### **Measurement Instruction**

- Give exact measurement from edge to edge.
- ✓ We add 0" to -1" size variance on the given width/depth for perfect fit.



## **Measurement (Inches)**

- 1. Height

- 2. Top Width

- 3. Bottom Width
- 4. Length

### 1. Height:

Height of the Bolster Straight Back Cushion





## 2. Top Width:

Top Width of the Bolster Straight Back Cushion

#### 3. Bottom Width:

Bottom Width of the Bolster Straight Back Cushion





#### 4. Length:

Length of the Bolster Straight Back Cushion

We encourage you to upload the image of the article you need the cover for - this helps our team ensure covers are designed keeping your requirements in mind.