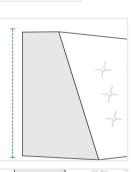

# **How to Measure Bolster Straight Back Indoor Cushion Cover**

#### **Measurement Instruction**

- Give exact measurement from edge to edge.
- ✓ We add 0" to -1" size variance on the given width/depth for perfect fit.



## **Measurement (Inches)**

- 1. Height

- 2. Top Width

- 3. Bottom Width
- 4. Length

### 1. Height:

Height of the Bolster Straight Back Cushion





## 2. Top Width:

Top Width of the Bolster Straight Back Cushion

#### 3. Bottom Width:

Bottom Width of the Bolster Straight Back Cushion





#### 4. Length:

Length of the Bolster Straight Back Cushion

We encourage you to upload the image of the article you need the cover for - this helps our team ensure covers are designed keeping your requirements in mind.