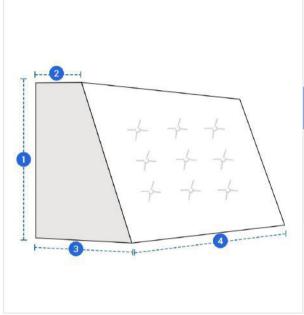

# **How to Measure Bolster Straight Back Indoor Cushion Cover**

#### **Measurement Instruction**

- Give exact measurement from edge to edge.
- ✓ We add 0" to -1" size variance on the given width/depth for perfect fit.

## **Measurement (Inches)**

- 1. Height

- 2. Top Width

- 3. Bottom Width
- 4. Length

### 1. Height:

Height of the Bolster Straight Back Cushion

## 2. Top Width:

Top Width of the Bolster Straight Back Cushion

#### 3. Bottom Width:

Bottom Width of the Bolster Straight Back Cushion

#### 4. Length:

Length of the Bolster Straight Back Cushion

We encourage you to upload the image of the article you need the cover for - this helps our team ensure covers are designed keeping your requirements in mind.