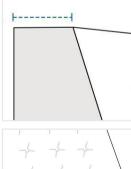

# **How to Measure Bolster Straight Back Indoor Cushion Cover**

#### **Measurement Instruction**

- Give exact measurement from edge to edge.
- ✓ We add 0" to -1" size variance on the given width/depth for perfect fit.



## **Measurement (Inches)**

- 1. Height

- 2. Top Width

- 3. Bottom Width
- 4. Length

### 1. Height:

Height of the Bolster Straight Back Cushion





## 2. Top Width:

Top Width of the Bolster Straight Back Cushion

#### 3. Bottom Width:

Bottom Width of the Bolster Straight Back Cushion





#### 4. Length:

Length of the Bolster Straight Back Cushion

We encourage you to upload the image of the article you need the cover for - this helps our team ensure covers are designed keeping your requirements in mind.