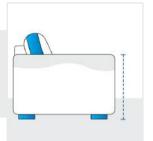

## **Measurement Instruction**

- ✓ Give exact measurement from edge to edge.
- The height dimensions will remain same as provided by you.
- **Measurement (Inches)** 1. Total 2. Top Width Height 3. Armrest 4. Armrest Depth Width 5. Armrest 6. Armrest to Height Armrest Width -----7. Seating Area 8. Seating Width Area Depth 9. Height upto 10. Height Upto Armrest Seating Area 11. Bottom Width 1. Total Height: 2. Top Width: Total Height of the Top Width of the 3-Seater-Sofa 3-Seater-Sofa 3. Armrest Depth: 4. Armrest Width: Armrest Depth of the Armrest Width of the 3-Seater-Sofa 3-Seater-Sofa 5. Armrest Height: 6. Armrest to Armrest Width: Armrest to Armrest Width of the Armrest Height of the 3-Seater-Sofa 3-Seater-Sofa