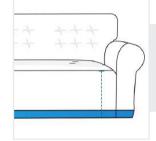

## **Measurement Instruction**

- ✓ Give exact measurement from edge to edge.
- The height dimensions will remain same as provided by you.
- **Measurement (Inches)** 1. Total 2. Top Width Height 3. Armrest 4. Armrest Depth Width 5. Armrest 6. Armrest to Height Armrest Width -----7. Seating Area 8. Seating Width Area Depth 9. Height upto 10. Height Upto Armrest Seating Area 11. Bottom Width 1. Total Height: 2. Top Width: Total Height of the Top Width of the 3-Seater-Sofa 3-Seater-Sofa 3. Armrest Depth: 4. Armrest Width: Armrest Depth of the Armrest Width of the 3-Seater-Sofa 3-Seater-Sofa 5. Armrest Height: 6. Armrest to Armrest Width: Armrest to Armrest Width of the Armrest Height of the 3-Seater-Sofa 3-Seater-Sofa

## 7. Seating Area Width:

Seating Area Width of the 3-Seater-Sofa

**8. Seating Area Depth:** Seating Area Depth of the 3-Seater-Sofa

**9. Height upto Armrest:** Height upto Armrest of the 3-Seater-Sofa

**10. Height Upto Seating Area:** Height Upto Seating Area of the 3-Seater-Sofa

**11. Bottom Width:** Bottom Width of the 3-Seater-Sofa